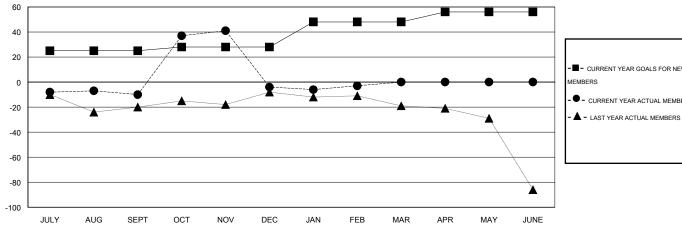

## GOALS AND ACTUAL NEW CLUBS CUMULATIVE

| -■- CURRENT YEAR GOALS FOR NEW |  |
|--------------------------------|--|
| MEMBERS                        |  |

- CURRENT YEAR ACTUAL MEMBERS

| DROPPED CLUBS: 1 |     |
|------------------|-----|
| DROPPED MEMBERS  |     |
| DECEASED         | 5   |
| CLUB CANCELLED   | 18  |
| OTHER            | 136 |
| TOTAL            | 159 |